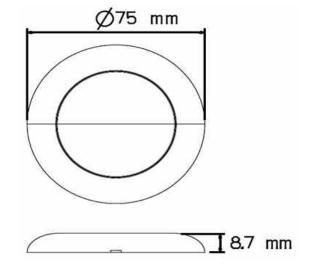

### Technical Drawing (not to scale)

#### **Specification**

Type Voltage LED Illumination Housing Lens Protection Dimensions Compliance LED Circular Interior Lamp 12/24 volt dc 10 SMD LEDs 665Lm ABS White Bezel Polycarbonate IP67 As Above CE, EMC R10