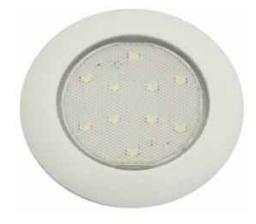

## Part No. 0-668-11

Slim 12/24 volt LED Circular Interior Lamp, 10 SMD LEDs, 665Lm, surface mounting with white plastic bezel. Protected to IP67. CE approved.

#### **Specification**

Type Voltage LED Illumination Housing Lens Protection Dimensions Compliance LED Circular Interior Lamp 12/24 volt dc 10 SMD LEDs 665Lm ABS White Bezel Polycarbonate IP67 As Above CE, EMC R10